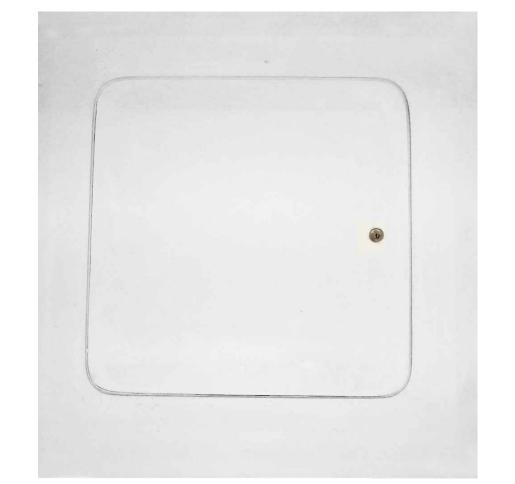

### **GENERAL SCOPE:**

KARP's FGH, glass fiber reinforced gypsum hinged access door, is aesthetically pleasing as it is designed to blend seamlessly into walls and ceiling. Once installed, the FGH access door is concealed for a picture perfect appearance, with the necessary accessibility. KARP's FGH access door is light weight and suitable for new or retrofit construction.

### **FEATURES**

- Tapered Edges
- Mounting Holes
- Offset Cabinet Hinge
- Rounded Edges
- Light Weight
- Cylinder Lock