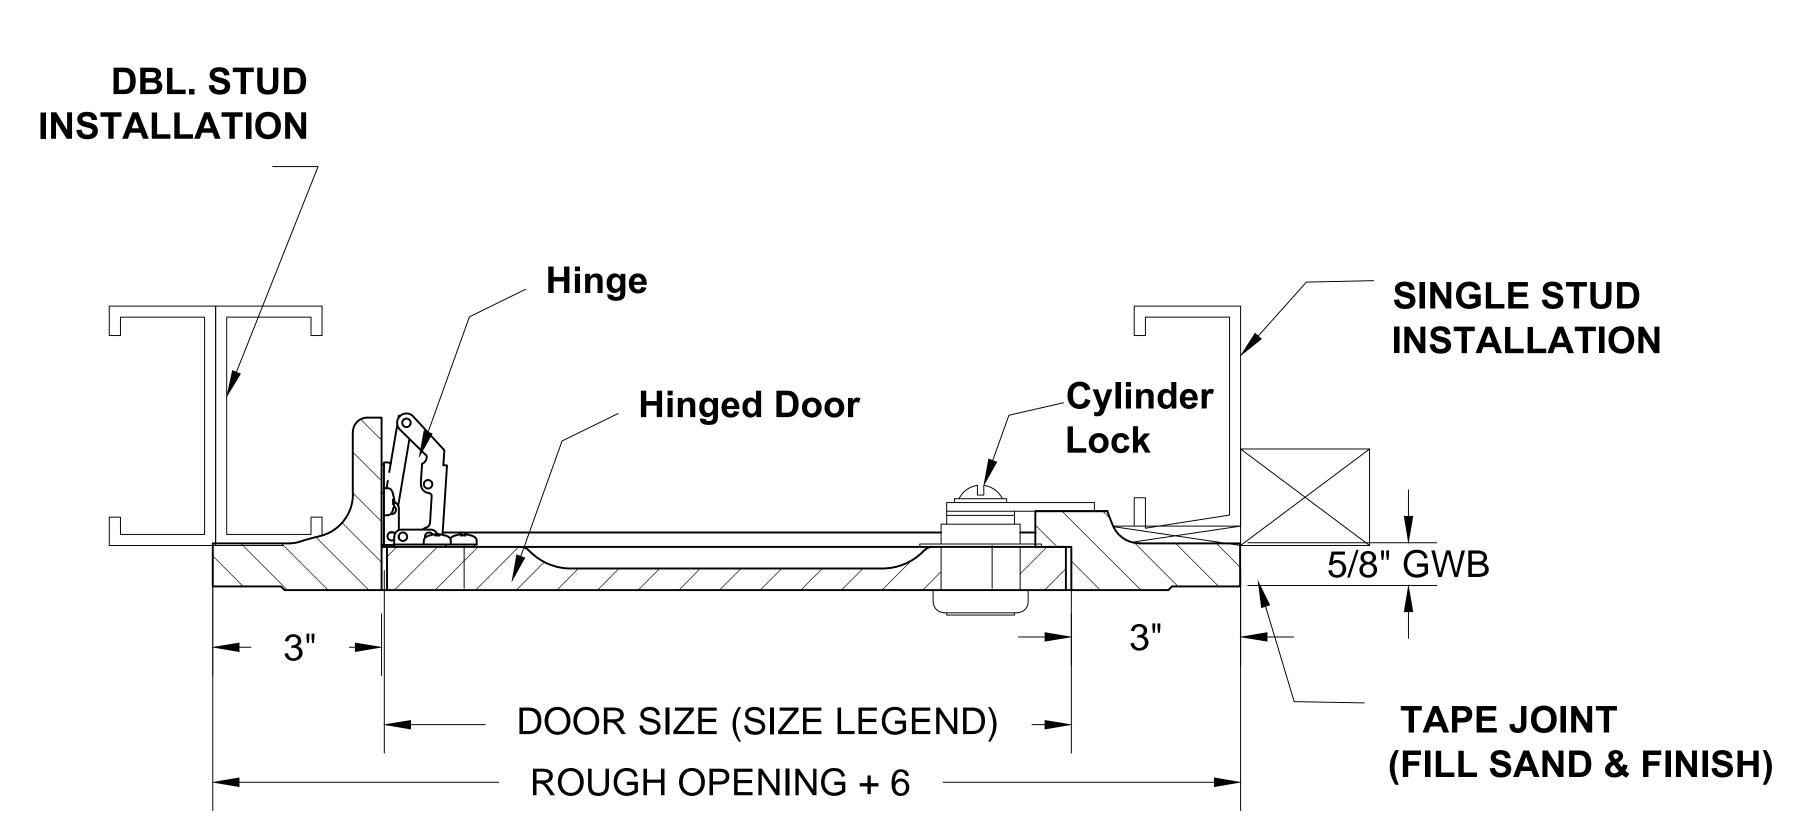

### **FEATURES**

- Tapered Edges
- Mounting Holes
- Offset Cabinet Hinge
- Rounded Edges
- Light Weight
- Cylinder Lock

Access Panel - Side View (Single/Double stud installation)

**Access Panel -Type Panel Elevations**