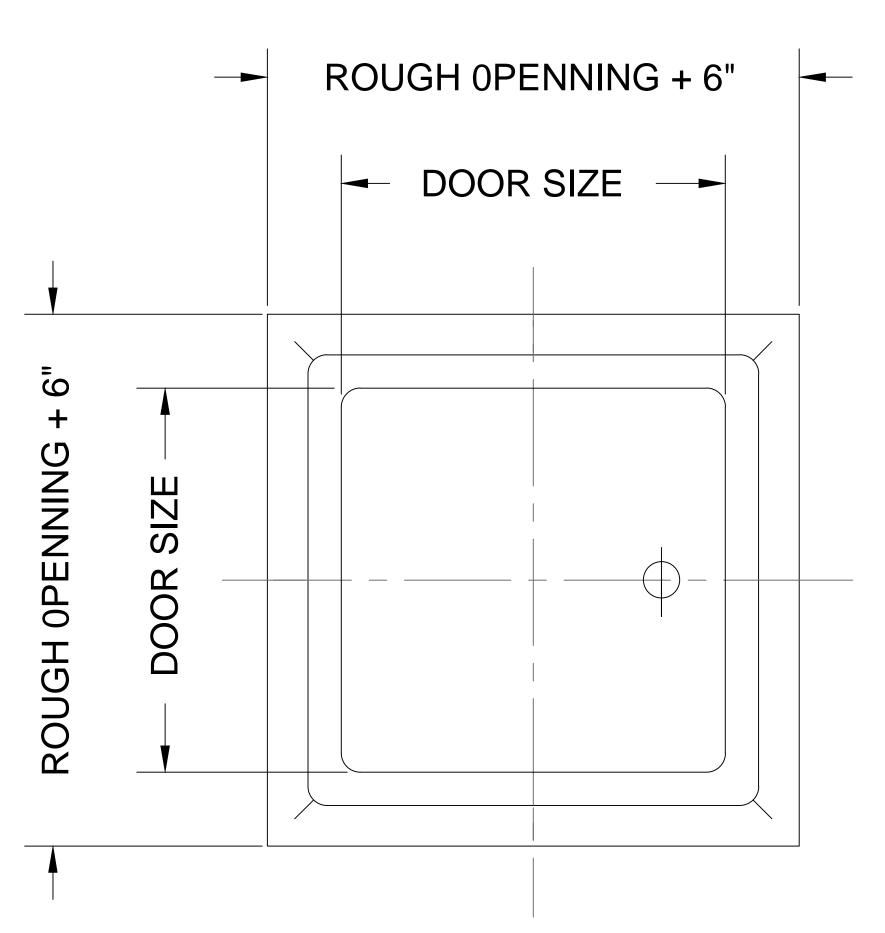

# STANDARD SIZES

| DOOR SIZE   | CEILING OPENING | SHIP WT. |
|-------------|-----------------|----------|
| H X W (IN.) | SIZE (IN.)      | (LBS.)   |
| 9 x 9       | 15 x 15         | 6        |
| 12 x 12     | 18 x 18         | 9        |
| 16 x 16     | 22 x 22         | 12       |
| 18 x 18     | 24 x 24         | 14       |
| 24 x 24     | 30 x 30         | 23       |

Access Panel - Side View (Single/Double stud installation)

**Access Panel -Type Panel Elevations**