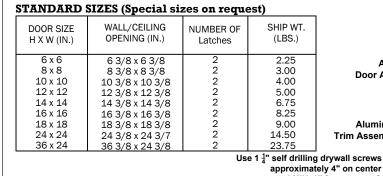

## **GENERAL SCOPE:**

Access doors shall be Karp Type KAD as manufactured by Karp Associates, Inc., Melville, N.Y. Sizes shall be as indicated on the drawings.

## **CONSTRUCTION:**

- 1. Trim assembly shall be 4-piece aluminum extrusion.
- 2. Door assembly shall be 4-piece aluminum extrusion with drywall installed.
- 3. Depth of the Frame shall be 0.75" and is designed for
- $5/8\ensuremath{^{"}}$  drywall with 0.125\ensuremath{^{"}} compound applied at installation.
- 4. Gasketing between door and frame shall be 0.6" wide by 0.125" thick continuous gasket.
- 5. Door drywall insert shall be 5/8" thick.
- 6. Latch shall be concealed mechanical touch-latch.
- 7. Hinge shall be free pivoting hinge.
- 8. Finish shall be unpainted mill-finish aluminum.
- 9. Door assembly can be completely removed for maximum clearance.
- 10. Safety cable must be installed to connect door and frame assembly.