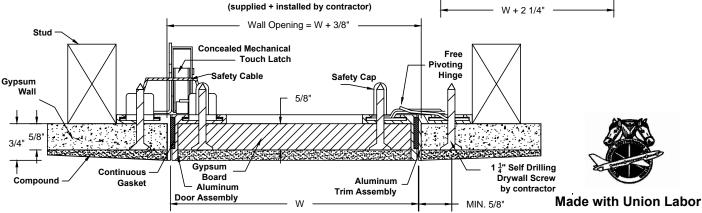

## **CONSTRUCTION:**

- 1. Trim assembly shall be 4-piece aluminum extrusion.
- 2. Door assembly shall be 4-piece aluminum extrusion with drywall installed.
- 3. Depth of the Frame shall be 0.75" and is designed for
- $5/8\ensuremath{^{"}}$  drywall with 0.125\ensuremath{^{"}} compound applied at installation.
- 4. Gasketing between door and frame shall be 0.6" wide by 0.125" thick continuous gasket.
- 5. Door drywall insert shall be 5/8" thick.
- 6. Latch shall be concealed mechanical touch-latch.
- 7. Hinge shall be free pivoting hinge.
- 8. Finish shall be unpainted mill-finish aluminum.
- 9. Door assembly can be completely removed for maximum clearance.
- 10. Safety cable must be installed to connect door and frame assembly.

SECTION A-A