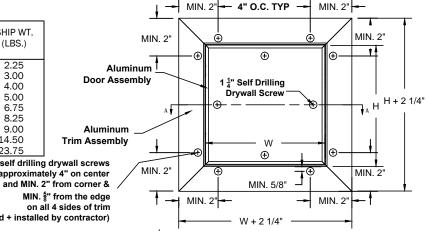

## **CONSTRUCTION:**

- 1. Trim assembly shall be 4-piece aluminum extrusion.
- 2. Door assembly shall be 4-piece aluminum extrusion with drywall installed.
- 3. Depth of the Frame shall be 0.75" and is designed for
- $5/8\ensuremath{^{"}}$  drywall with 0.125\ensuremath{^{"}} compound applied at installation.
- 4. Gasketing between door and frame shall be 0.6" wide by 0.125" thick continuous gasket.
- 5. Door drywall insert shall be 5/8" thick.
- 6. Latch shall be concealed mechanical touch-latch.
- 7. Hinge shall be free pivoting hinge.
- 8. Finish shall be unpainted mill-finish aluminum.
- 9. Door assembly can be completely removed for maximum clearance.
- 10. Safety cable must be installed to connect door and frame assembly.